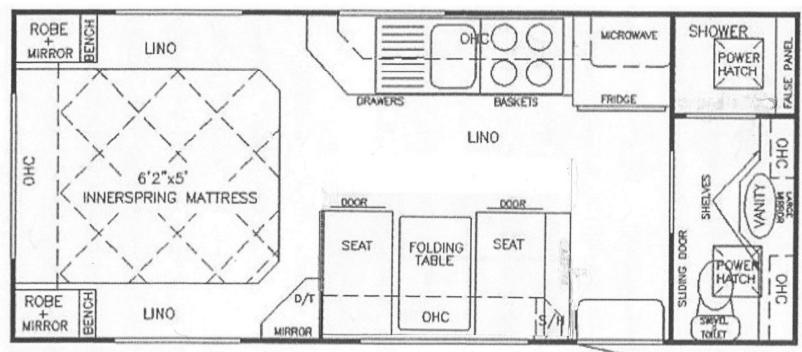

# **Belmont X10 Caravan Layout**

Belmont X10 18'6" x 7'9" - ENSUITE

#### Interior

Fibreglass shower enclosure

Pleated Curtains with Terylene

Baskets under Mini Grill

Polyester Coated Plywood

**Hand Crafted Cabinetry** 

Luxury Style Upholstery

**Checkerplate Door Step** 

**Roll Out Pantry and Baskets** 

Posture Slat Bed Base with Lift up gas struts

**Queen Size Innerspring Mattress** 

Smoke Detector fitted

Fire Extinguisher fitted

Vinyl Floor throughout

Robes with drawer

Internal Height 6'6"

Aluminium Shower Door with Black Perspex

2x9kg Gas Bottles with Changeover Regulator

Gas/Elec Hot Water Service with Internal Ignition

Flick Mixer and Quality Shower Rose

Hot and Cold Water in Vanity

Dual Water Tanks (1x60 litre, 1x80 litre)

**Thetford Cassette Toilet** 