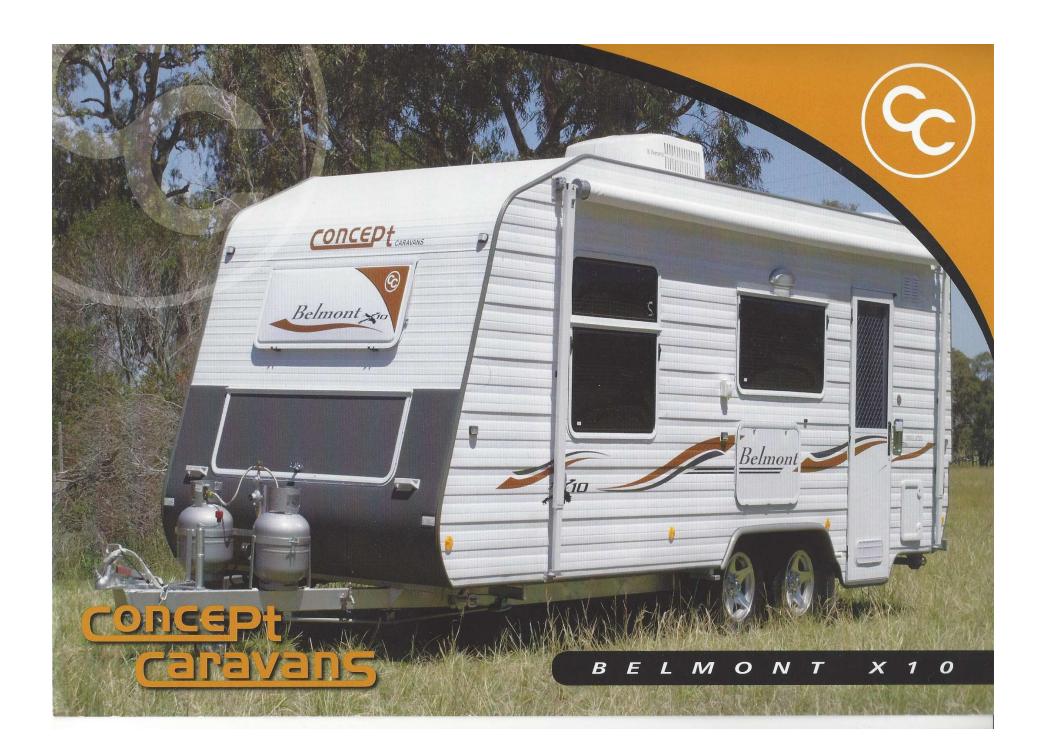

# **Belmont X10 Caravan Layout**

Belmont X10 18'6" x 7'9" - ENSUITE

#### **Exterior**

Solid Framework Construction

**Jupiter Acrylic Windows** 

Door Light and Handle

Triple Locking Security Door

Large Galvanised Front Locking Boot

**Dometic Quality Rolling Awning** 

**Insulated Roof and Walls** 

Quality Meranti Frame

Pebbleguard Lower Front and Boot

Grab Handles to each corner of the van

Mains pressure inlet and waste water outlet